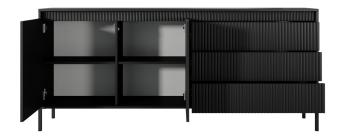

Handle: none, push-to-open

Legs: metal, black color

Hinges: inset / twin

**Drawer guides:** ball guides, full extension

HDF drawer: white

**A - high commode 3d** - W 103,5 / H 123,4 / D 39,5 cm

**B - commode 153 2d3s** - W 153,5 / H 81,4 / D 39,5 cm

C - commode 187 2d3s - W 187,1 / H 81,4 / D 39,5 cm