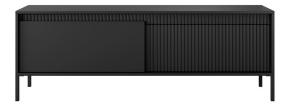

**D - rtv table 153 2d** - W 153,5 / H 53,4 / D 39,5 cm

**E - rtv table 187 2d** - W 187,1 / H 53,4 / D 39,5 cm

F - coffee table 1s - W 68/H 48,4/D 68 cm