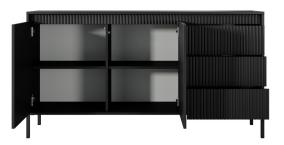

Handle: none, push-to-open

Legs: metal, black color

Hinges: inset / twin

**Drawer guides:** ball guides, full extension

HDF drawer: white

**A - high commode 3d** - W 103,5 / H 123,4 / D 39,5 cm

**B - commode 153 2d3s** - W 153,5 / H 81,4 / D 39,5 cm

C - commode 187 2d3s - W 187,1 / H 81,4 / D 39,5 cm