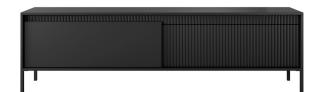

**D - rtv table 153 2d** - W 153,5 / H 53,4 / D 39,5 cm

**E - rtv table 187 2d** - W 187,1 / H 53,4 / D 39,5 cm

F - coffee table 1s - W 68/H 48,4/D 68 cm