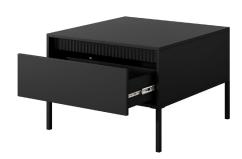

## **GENERAL INFORMATION**

Body: laminated chipboard E05, 16 mm

Body color: black

Front: laminated chipboard E05, 16 mm

+ MDF board 18 mm Front color: black

**HDF:** white

Rim: ABS, in the color of the board

Handle: none, push-to-open

Legs: metal, black color

Hinges: inset / twin

**Drawer guides:** ball guides, full extension

HDF drawer: white

**A - high commode 3d** - W 103,5 / H 123,4 / D 39,5 cm

**B - commode 153 2d3s** - W 153,5 / H 81,4 / D 39,5 cm

**D - rtv table 153 2d** - W 153,5 / H 53,4 / D 39,5 cm

**E - rtv table 187 2d** - W 187,1 / H 53,4 / D 39,5 cm

F - coffee table 1s - W 68/H 48,4/D 68 cm