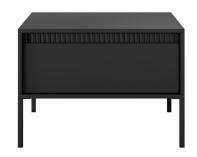

## **GENERAL INFORMATION**

Body: laminated chipboard E05, 16 mm

Body color: black

Front: laminated chipboard E05, 16 mm

+ MDF board 18 mm Front color: black

**HDF:** white

Rim: ABS, in the color of the board

Handle: none, push-to-open

Legs: metal, black color

Hinges: inset / twin

**Drawer guides:** ball guides, full extension

HDF drawer: white

**A - high commode 3d** - W 103,5 / H 123,4 / D 39,5 cm

**B - commode 153 2d3s** - W 153,5 / H 81,4 / D 39,5 cm

**D - rtv table 153 2d** - W 153,5 / H 53,4 / D 39,5 cm

**E - rtv table 187 2d** - W 187,1 / H 53,4 / D 39,5 cm

F - coffee table 1s - W 68/H 48,4/D 68 cm