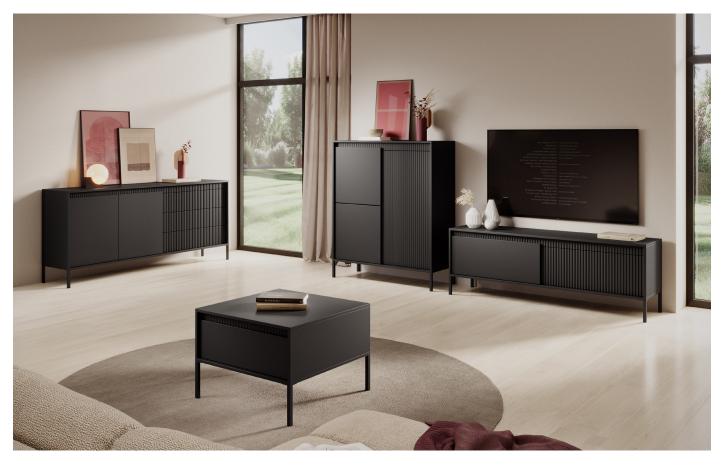

## SENSO Living room

## **GENERAL INFORMATION**

Body: laminated chipboard E05, 16 mm

Body color: black

Front: laminated chipboard E05, 16 mm

+ MDF board 18 mm Front color: black

**HDF:** white

Rim: ABS, in the color of the board

Handle: none, push-to-open

Legs: metal, black color

Hinges: inset / twin

**Drawer guides:** ball guides, full extension

HDF drawer: white

**A - high commode 3d** - W 103,5 / H 123,4 / D 39,5 cm

**B - commode 153 2d3s** - W 153,5 / H 81,4 / D 39,5 cm

C - commode 187 2d3s - W 187,1 / H 81,4 / D 39,5 cm

**D - rtv table 153 2d** - W 153,5 / H 53,4 / D 39,5 cm

**E - rtv table 187 2d** - W 187,1 / H 53,4 / D 39,5 cm

F - coffee table 1s - W 68/H 48,4/D 68 cm