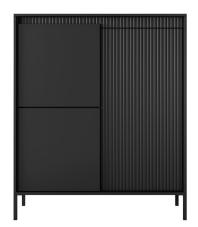

## **GENERAL INFORMATION**

Body: laminated chipboard E05, 16 mm

Body color: black

Front: laminated chipboard E05, 16 mm

+ MDF board 18 mm Front color: black

**HDF:** white

Rim: ABS, in the color of the board

Handle: none, push-to-open

Legs: metal, black color

Hinges: inset / twin

**Drawer guides:** ball guides, full extension

HDF drawer: white

**A - high commode 3d** - W 103,5 / H 123,4 / D 39,5 cm

**B - commode 153 2d3s** - W 153,5 / H 81,4 / D 39,5 cm