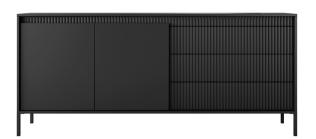

Handle: none, push-to-open

Legs: metal, black color

Hinges: inset / twin

**Drawer guides:** ball guides, full extension

HDF drawer: white

**A - high commode 3d** - W 103,5 / H 123,4 / D 39,5 cm

**B - commode 153 2d3s** - W 153,5 / H 81,4 / D 39,5 cm

C - commode 187 2d3s - W 187,1 / H 81,4 / D 39,5 cm