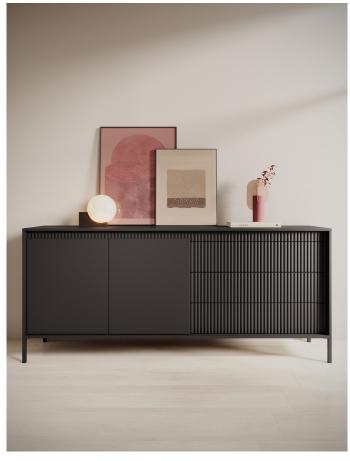

## **GENERAL INFORMATION**

Body: laminated chipboard E05, 16 mm

Body color: black

Front: laminated chipboard E05, 16 mm

+ MDF board 18 mm Front color: black

**HDF:** white

Rim: ABS, in the color of the board

Handle: none, push-to-open

Legs: metal, black color

Hinges: inset / twin

**Drawer guides:** ball guides, full extension

HDF drawer: white

**A - high commode 3d** - W 103,5 / H 123,4 / D 39,5 cm

**B - commode 153 2d3s** - W 153,5 / H 81,4 / D 39,5 cm