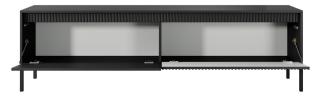

**D - rtv table 153 2d** - W 153,5 / H 53,4 / D 39,5 cm

**E - rtv table 187 2d** - W 187,1 / H 53,4 / D 39,5 cm

F - coffee table 1s - W 68/H 48,4/D 68 cm