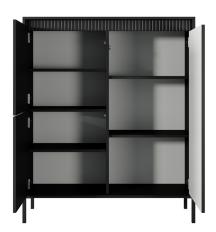

## **GENERAL INFORMATION**

Body: laminated chipboard E05, 16 mm

Body color: black

Front: laminated chipboard E05, 16 mm

+ MDF board 18 mm Front color: black

**HDF:** white

Rim: ABS, in the color of the board

Handle: none, push-to-open

Legs: metal, black color

Hinges: inset / twin

**Drawer guides:** ball guides, full extension

HDF drawer: white

**A - high commode 3d** - W 103,5 / H 123,4 / D 39,5 cm

**B - commode 153 2d3s** - W 153,5 / H 81,4 / D 39,5 cm