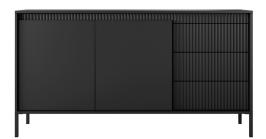

Handle: none, push-to-open

Legs: metal, black color

Hinges: inset / twin

**Drawer guides:** ball guides, full extension

HDF drawer: white

**A - high commode 3d** - W 103,5 / H 123,4 / D 39,5 cm

**B - commode 153 2d3s** - W 153,5 / H 81,4 / D 39,5 cm

C - commode 187 2d3s - W 187,1 / H 81,4 / D 39,5 cm