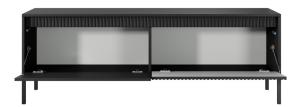

**D - rtv table 153 2d** - W 153,5 / H 53,4 / D 39,5 cm

**E - rtv table 187 2d** - W 187,1 / H 53,4 / D 39,5 cm

F - coffee table 1s - W 68/H 48,4/D 68 cm